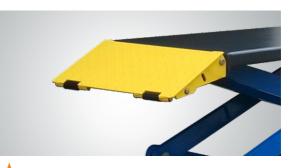

## MODEL SX07 On Surface Scissors Lift

Dual synchronous cylinders

Adjustable ramps and extended platform for longer vehicles.

Low profile design, the closed height is only 115mm.

Optional support bars & Kit. recommended for heavier vehicles with narrow frames. Kits No.:SX703