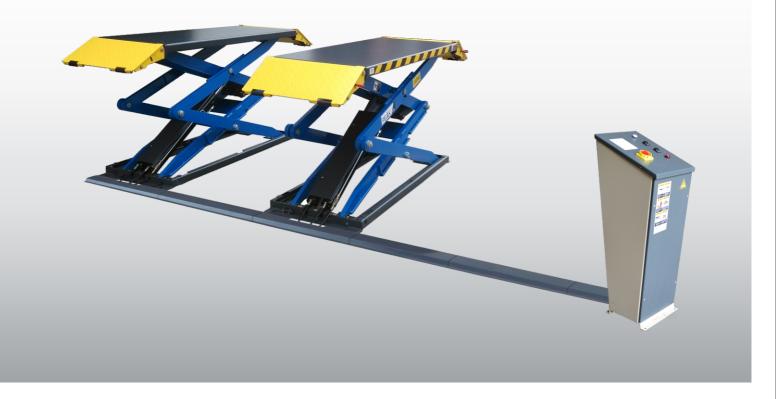

## MODEL SX07 On Surface Scissors Lift

Dual synchronous cylinders

Adjustable ramps and extended platform for longer vehicles.

Low profile design, the closed height is only 115mm.

Optional support bars & Kit. recommended for heavier vehicles with narrow frames. Kits No.:SX703

## **FEATURES**

- 2-Dual synchronous cylinders are applied to assure the lifting level on both platforms.
- Automatic safety device controlled electrically. No air needed.
- Hydraulic safety locks system instead of the mechanical safety locks.
- Hydraulic equalization for easy access between ramps.
- Electrical control system operated by Up or Down button.
- Low profile design. The closed height is only 115 mm.