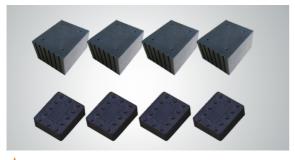

Both 38mm and 75mm height rubber pads included as standard supply.

Optional Mechanical Lock. Kits No.:SX702