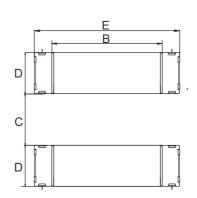

## SPECIFICATIONS

| Model | Lifting<br>Capacity   | Lifting<br>Time | А                   |                   | В                   | С                        | D                  | E                             |                      |       |
|-------|-----------------------|-----------------|---------------------|-------------------|---------------------|--------------------------|--------------------|-------------------------------|----------------------|-------|
|       |                       |                 | Lifting<br>Height   | Minimum<br>Height | Runway<br>Length    | Width Between<br>Runways | Runway<br>Width    | Overall Length<br>(Inc Ramps) | Gross<br>Weight      | Motor |
| SX07  | 3.0 T<br>(7,000 lbs.) | 42 Seconds      | 2000mm<br>(78 3/4") | 115mm<br>(4 1/2") | 1458mm<br>(57 3/8") | 750mm<br>(29 1/2")       | 600mm<br>(23 5/8") | 2028mm<br>(79 3/4")           | 875Kg<br>(1,929 lbs) | 4.0HP |