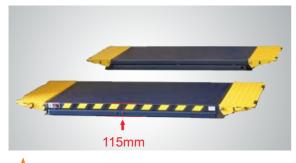

## **FEATURES**

- 2-Dual synchronous cylinders are applied to assure the lifting level on both platforms.
- Automatic safety device controlled electrically. No air needed.
- Hydraulic safety locks system instead of the mechanical safety locks.
- Hydraulic equalization for easy access between ramps.
- Electrical control system operated by Up or Down button.
- Low profile design. The closed height is only 115 mm.

## MODEL SX07 On Surface Scissors Lift

Dual synchronous cylinders

Adjustable ramps and extended platform for longer vehicles.

Low profile design, the closed height is only 115mm.

Optional support bars & Kit. recommended for heavier vehicles with narrow frames. Kits No.:SX703