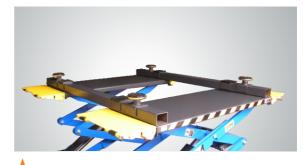

## MODEL SX07 On Surface Scissors Lift

Dual synchronous cylinders

Adjustable ramps and extended platform for longer vehicles.

Low profile design, the closed height is only 115mm.

Optional support bars & Kit. recommended for heavier vehicles with narrow frames. Kits No.:SX703