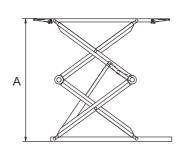

## SPECIFICATIONS

| Model | Lifting<br>Capacity   | Lifting<br>Time | А                   |                   | В                   | С                        | D                  | E                             |                      |       |
|-------|-----------------------|-----------------|---------------------|-------------------|---------------------|--------------------------|--------------------|-------------------------------|----------------------|-------|
|       |                       |                 | Lifting<br>Height   | Minimum<br>Height | Runway<br>Length    | Width Between<br>Runways | Runway<br>Width    | Overall Length<br>(Inc Ramps) | Gross<br>Weight      | Motor |
| SX07  | 3.0 T<br>(7,000 lbs.) | 42 Seconds      | 2000mm<br>(78 3/4") | 115mm<br>(4 1/2") | 1458mm<br>(57 3/8") | 750mm<br>(29 1/2")       | 600mm<br>(23 5/8") | 2028mm<br>(79 3/4")           | 875Kg<br>(1,929 lbs) | 4.0HP |