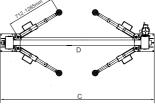

Hydraulic Direct-drived Cylinders The hydraulic direct-drived cylinders feature more efficient,more longevity, more reliable and less service.

EXCLUSIVE FEATURE!

4 three-stages arms are suitable for more vehicles.