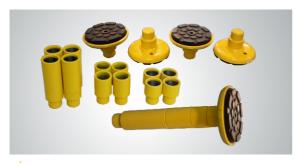

The stackable rubber pads assembly with 1.5", 2.5",5" extension adapters.

Optional 24V LED lights for clear floor 2-post lifts: Kits 21102 plus extension cable 201128.

Optional Width Extension Kits With these kits the width between posts is adjusted from 2850mm to 3000mm. Kits No.:20906