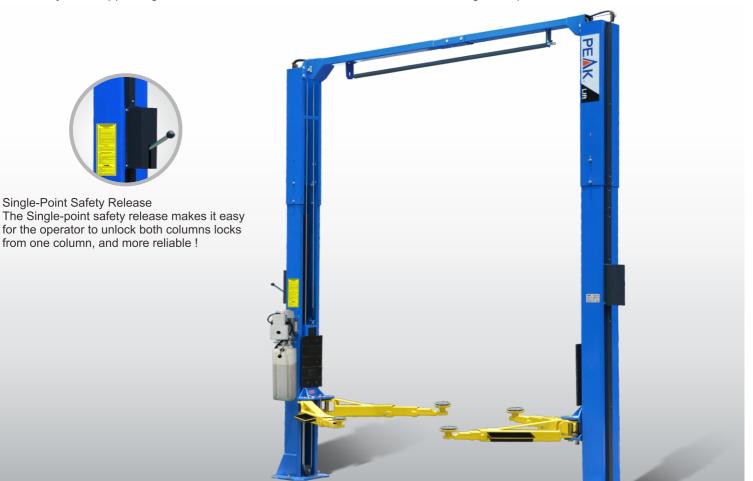

## **FEATURES**

- 9,000Lb.capacity.
- Dual hydraulic direct-drived cylinders made on high standard.
- 4 three-stages arms are suitable for more vehicles.
- 3/8" aircraft quality cable is used for synchronization.
- Single-point safety release, allow technican to disengage both column simultaneously.
- Self-lubricating UHMW Polyethylene sliders and bronze bush.
- Clear-floor design, provide unobstructed floor use.
- Overhead safety shut-off device prevents vehicle damage.
- Stackable rubber pads and 1.5", 2.5",5" adapters as standard supply.
- Standard adjustable heights accommodates varying ceiling heights.
- Standard door guards.
- Standard toe guards on lifting arms.
- Detachable foot guard and tool tray.