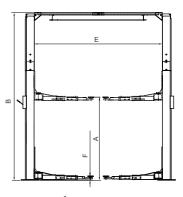

## **SPECIFICATIONS**

|       |                             |                      |                 | А                                  | В                                  | С                | D                       | Е                           | F                        |                     |       |
|-------|-----------------------------|----------------------|-----------------|------------------------------------|------------------------------------|------------------|-------------------------|-----------------------------|--------------------------|---------------------|-------|
| Model | Style                       | Lifting<br>Capacity  | Lifting<br>Time | Lifting Height                     | Overall Height                     | Overall<br>Width | Drive-Thru<br>Clearance | Width<br>Between<br>Columns | Minimum<br>Pad<br>Height | Gross<br>Weight     | Motor |
| 209C  | Clearfloor<br>Direct-drived | 4.0T<br>(9,000 lbs.) | 57 Seconds      | 1815-2044mm<br>(71 1/2" - 80 1/2") | 3621/3821mm<br>(142 1/2"/150 1/2") | 3428mm<br>(135") | 2528mm<br>(99 1/2")     | 2850mm<br>(112 1/4")        | 90mm<br>(3 1/2")         | 697kg<br>(1,536lbs) | 3.0HP |