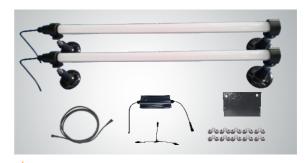

The stackable rubber pads assembly with 1.5", 2.5",5" extension adapters.

Optional 24V LED lights for clear floor 2-post lifts: Kits 21102 plus extension cable 201128.

Optional Width Extension Kits With these kits the width between posts is adjusted from 2850mm to 3000mm. Kits No.:20906