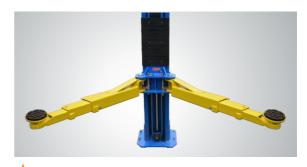

## The 209C share the same features as

With standard features that include adjustable height, direct drive, powder coat finish, stackable rubber pads and many other appealing features, the 209C accomodates the most demanding lift requirements.

## **FEATURES**

- 9,000Lb.capacity.
- Dual hydraulic direct-drived cylinders made on high standard.
- 4 three-stages arms are suitable for more vehicles.
- 3/8" aircraft quality cable is used for synchronization.
- Single-point safety release, allow technican to disengage both column simultaneously.
- Self-lubricating UHMW Polyethylene sliders and bronze bush.
- Clear-floor design, provide unobstructed floor use.
- Overhead safety shut-off device prevents vehicle damage.
- Stackable rubber pads and 1.5", 2.5",5" adapters as standard supply.
- Standard adjustable heights accommodates varying ceiling heights.
- Standard door guards.
- Standard toe guards on lifting arms.
- Detachable foot guard and tool tray.