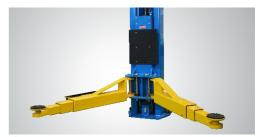

## EXCLUSIVE FEATURE !

Super Asymmetric arms allow to load different Vehicles in an asymmetric or symmetric configuration.

The stackable rubber pads assembly with 1.5", 2.5", 5" extension adapters.

Optional 24V LED lights for clear floor 2-post lift