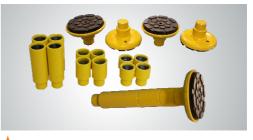

## EXCLUSIVE FEATURE !

Super Asymmetric arms allow to load different Vehicles in an asymmetric or symmetric configuration.

The stackable rubber pads assembly with 1.5", 2.5", 5" extension adapters.

Optional 24V LED lights for clear floor 2-post lift

Kits 40101001 plus extension cable 201128.

The Optional Saddle adapter. Kits No. for heavy-duty truck:21103