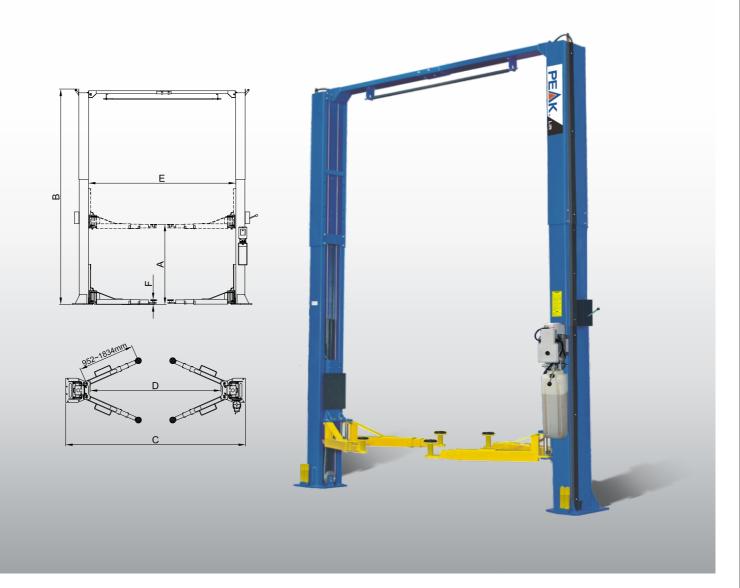

## SPECIFICATIONS

| Model | Style                       | Lifting<br>Capacity    | Lifting<br>Time | А                                  | В                           | с                    | D                       | E                           | F                     | Gross<br>Weight     | Motor  |
|-------|-----------------------------|------------------------|-----------------|------------------------------------|-----------------------------|----------------------|-------------------------|-----------------------------|-----------------------|---------------------|--------|
|       |                             |                        |                 | Lifting Height                     | Overall Height              | Overall<br>Width     | Drive-Thru<br>Clearance | Width<br>Between<br>Columns | Minimum<br>Pad Height |                     |        |
| 212C  | Clearfloor<br>Direct-drived | 5.5 T<br>(12,000 lbs.) | 69 Seconds      | 1842-2071mm<br>(72 1/2" - 81 1/2") | 4420/5029mm<br>(174"/ 198") | 3829mm<br>(150 3/4") | 2787mm<br>(109 3/4")    | 3137mm<br>(123 1/2")        | 115mm<br>(4 1/2")     | 999kg<br>(2,204lbs) | 4.0 HP |