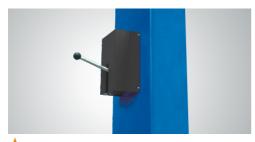

## **HEAVY-DUTY LINE OF TWO POST LIFTS**

Peak heavy-duty line of two post lifts model 212C are specially designed for vehicle from car to truck, with heavy-duty steel construction

Single-point Safety Release The release lever (next to the power unit ) is pulled down to release the locks on both columns from one column. It is more efficient, more reliable, and safer than the dual safety release