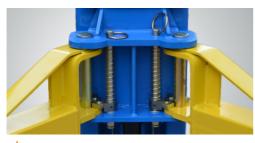

ety release.
- Clearfloor design, provide unobstructed floor space.
- Overhead safety shut-off device.
- Adjustable two height setting accommodate varying. service ceiling heights (The special low setting height 150" need to choose the optional short cables).
- Automatic arms restraints.
- Stackable rubber pads with 1.5", 2.5" and 5" adapters for truck.
- Detachable foot guard and tool tray.



## **HEAVY-DUTY LINE OF TWO POST LIFTS**

Peak heavy-duty line of two post lifts model 212C are specially designed for vehicle from car to truck, with heavy-duty steel construction



Single-point Safety Release The release lever (next to the power unit ) is pulled down to release the locks on both columns from one column. It is more efficient, more reliable, and safer than the dual safety release



Automatic arm restraints.



## EXCLUSIVE FEATURE !

Super Asymmetric arms allow to load different Vehicles in an asymmetric or symmetric configuration.



The stackable rubber pads assembly with 1.5", 2.5", 5" extension adapters.



Optional 24V LED lights for clear floor 2-post lift

Kits 40101001 plus extension cable 201128.



The Optional Saddle adapter. Kits No. for heavy-duty truck:21103

## SPECIFICATIONS

| Model | Style                       | Lifting<br>Capacity    | Lifting<br>Time | А                                  | В                           | с                    | D                       | E                           | F                     | Gross<br>Weight     | Motor  |
|-------|-----------------------------|------------------------|-----------------|--------------