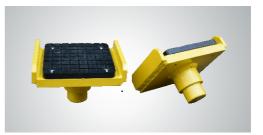

## EXCLUSIVE FEATURE !

Super Asymmetric arms allow to load different Vehicles in an asymmetric or symmetric configuration.

The stackable rubber pads assembly with 1.5", 2.5", 5" extension adapters.

Optional 24V LED lights for clear floor 2-post lift