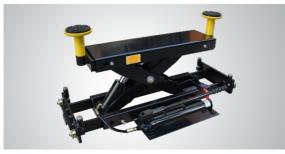

Optional Rolling Jacks J6H: manual hydraulic type 2.8 T J6A: pneumatic hydraulic type 2.8 T RJ-8A:pneumatic hydraulic type 3.5 T

Optional LED lighting: 24V LED light. Kits No.:40103