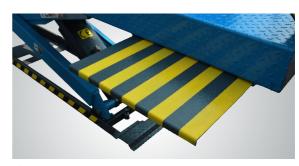

## **FEATURES**

- Dual sychronous cylinders are applied to assure the lifting level on both platforms
- Electro-air control system, mechanical safety locks
- Skid proof diamond paltform to avoid skidding.
- Heavy duty design, the X serial scissors lifts use large steel tube to make it strong and assure the runways remain level during working