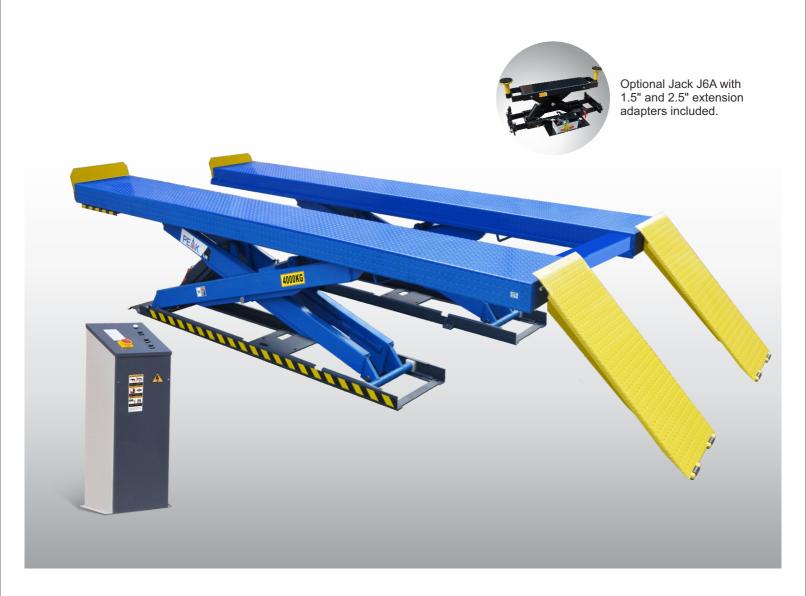

## **FEATURES**

- Dual sychronous cylinders are applied to assure the lifting level on both platforms
- Electro-air control system, mechanical safety locks
- Skid proof diamond paltform to avoid skidding.
- Heavy duty design, the X serial scissors lifts use large steel tube to make it strong and assure the runways remain level during working

Electro-air Safety Device

Service shelf for more effective working environments.

Optional extension kits to extend the platform 300mm Part No. px001.

Optional airline kits. Easy and convenient installation with all models of rolling jacks with a pneumatic pump. Kits No.:PX004

Optional Rolling Jacks J6H: manual hydraulic type 2.8 T J6A: pneumatic hydraulic type 2.8 T RJ-8A:pneumatic hydraulic type 3.5 T

Optional LED lighting: 24V LED light. Kits No.:40103