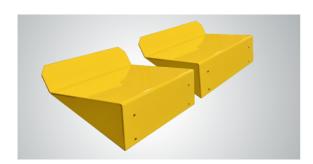

Electro-air Safety Device

Service shelf for more effective working environments.

Optional extension kits to extend the platform 300mm Part No. px001.

Optional airline kits. Easy and convenient installation with all models of rolling jacks with a pneumatic pump. Kits No.:PX004