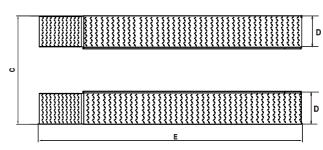

## **SPECIFICATIONS**

|  | Model | Lifting<br>Capacity | Lifting<br>Time | Α                   |                    | В                     | С                   | D                  | Е                              | F                       | G                       |                       |       |
|--|-------|---------------------|-----------------|---------------------|--------------------|-----------------------|---------------------|--------------------|--------------------------------|-------------------------|-------------------------|-----------------------|-------|
|  |       |                     |                 | Lifting<br>Height   | Minimum<br>Height  | Runway<br>Length      | Overall<br>Width    | Runway<br>Width    | Overall Length<br>(Inc. Ramps) | Min.Four<br>Wheel Align | Max.Four<br>Wheel Align | Gross<br>Weight       | Motor |
|  | PX09  | 4.0T<br>(9,000 lbs) | 55 Seconds      | 1870mm<br>(73 5/8") | 300mm<br>(11 3/4") | 4828 mm<br>(190 3/4") | 2190mm<br>(86 1/4") | 625mm<br>(24 5/8") | 6594mm<br>(259 5/8")           | 1                       | 1                       | 1797Kg<br>(3,961 lbs) | 3.0HP |