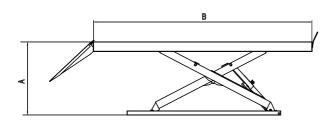

## **SPECIFICATIONS**

|  | Model | Lifting<br>Capacity | Lifting<br>Time | Α                   |                    | В                     | С                   | D                  | Е                              | F                       | G                       |                       |       |
|--|-------|---------------------|-----------------|---------------------|--------------------|-----------------------|---------------------|--------------------|--------------------------------|-------------------------|-------------------------|-----------------------|-------|
|  |       |                     |                 | Lifting<br>Height   | Minimum<br>Height  | Runway<br>Length      | Overall<br>Width    | Runway<br>Width    | Overall Length<br>(Inc. Ramps) | Min.Four<br>Wheel Align | Max.Four<br>Wheel Align | Gross<br>Weight       | Motor |
|  | PX09  | 4.0T<br>(9,000 lbs) | 55 Seconds      | 1870mm<br>(73 5/8") | 300mm<br>(11 3/4") | 4828 mm<br>(190 3/4") | 2190mm<br>(86 1/4") | 625mm<br>(24 5/8") | 6594mm<br>(259 5/8")           | 1                       | 1                       | 1797Kg<br>(3,961 lbs) | 3.0HP |