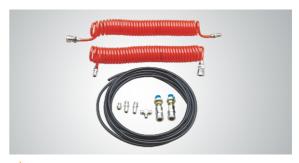

Electro-air Safety Device

Service shelf for more effective working environments.

Optional extension kits to extend the platform 300mm Part No. px001.

Optional airline kits. Easy and convenient installation with all models of rolling jacks with a pneumatic pump. Kits No.:PX004