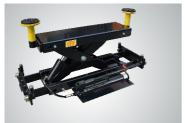

# MODEL 412 Alignment Four-post Lift

### **Optional Rolling Jacks**

J6H: manual hydraulic type 2.8 T J6A: pneumatic hydraulic type 2.8 T RJ - 8A: pneumatic hydraulic type 3.5 T

Optional platform extension kits add an extra 660mm(26") length to the platform.