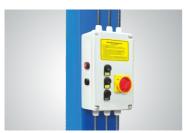

#### **EXCLUSIVE FEATURE!**

Electric control device With **UP**, **LOCK** and **DOWN** buttons

With C.E. stop switch at 300 mm from ground and alarm tone when lowering down from 300 mm to ground make the lift more safety.