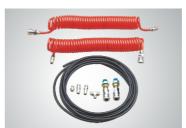

Optional Air Line Kits All peak four post lifts are designed to use the air line kits for rolling jack.

Kits No.:40102

Oil-water separator and Solenoid air valve are installed on the power side column.

The 4-post LED Light kits is fitted for every model of PEAK 4-post lifts .

Kits No.:40102002