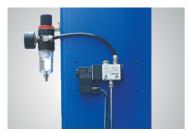

Optional Air Line Kits All peak four post lifts are designed to use the air line kits for rolling jack.

Kits No.:40102

Oil-water separator and Solenoid air valve are installed on the power side column.

The 4-post LED Light kits is fitted for every model of PEAK 4-post lifts .