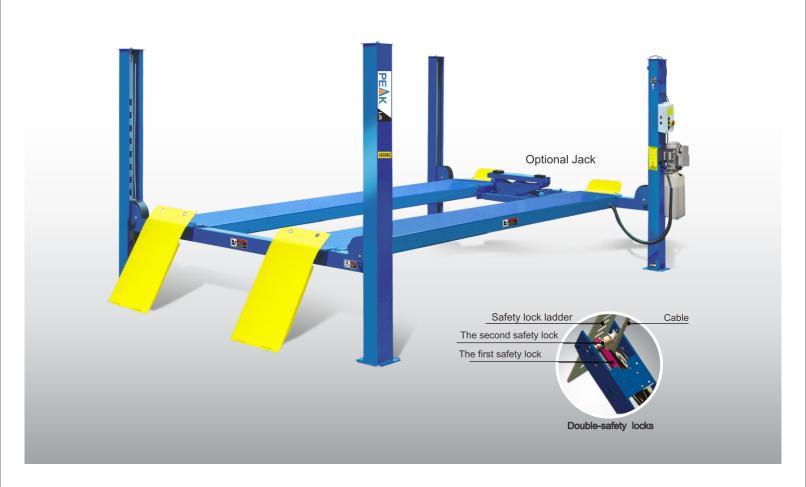

## **FEATURES**

- Electric-air control operation system.
- Mechanical self-lock and air-drived safety release.
- Electrical hydraulic power system, cable-drived.
- Non-skid diamond platform.
- Adjustable platform and adjustable safety lock ladders.
- Dual safety device: In case the primary safety locks are out of operation, the lift would also be locked automatically by a second safety device.
- Optional Jack.

# MODEL 412 Alignment Four-post Lift

### **Optional Rolling Jacks**

J6H: manual hydraulic type 2.8 T J6A: pneumatic hydraulic type 2.8 T RJ - 8A: pneumatic hydraulic type 3.5 T

Optional platform extension kits add an extra 660mm(26") length to the platform.