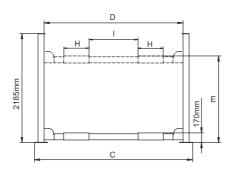

#### **SPECIFICATIONS**

|      | Lifting<br>Capacity   | Lifting<br>Time | Α                              | В                            | С                    | D                        | E                   | F | G                       | Н              | I                          | Gross<br>Weight      | Motor |
|------|-----------------------|-----------------|--------------------------------|------------------------------|----------------------|--------------------------|---------------------|---|-------------------------|----------------|----------------------------|----------------------|-------|
| Mode |                       |                 | Overall Length<br>(Inc. Ramps) | Overall Length<br>(No Ramps) |                      | Width<br>Between Columns | Lifting<br>Height   |   | Max.Four<br>wheel Align |                | Width<br>Between<br>Runway |                      |       |
| 412  | 5.5T<br>(12,000 lbs.) | 63 Seconds      | 6012mm<br>(236 5/8")           | 5100mm<br>(200 3/4")         | 3208mm<br>(126 1/4") | 2852mm<br>(112 1/4")     | 1865mm<br>(73 1/2") | 1 | 1                       | 508mm<br>(20") | Max.1300mm<br>(51 1/4")    | 1070kg<br>(2,359lbs) | 4.0HP |