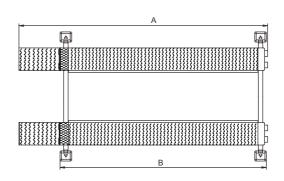

#### **SPECIFICATIONS**

|      | Lifting<br>Capacity   | Lifting<br>Time | Α                              | В                            | С                    | D                        | E                   | F | G                       | Н              | I                          | Gross<br>Weight      | Motor |
|------|-----------------------|-----------------|--------------------------------|------------------------------|----------------------|--------------------------|---------------------|---|-------------------------|----------------|----------------------------|----------------------|-------|
| Mode |                       |                 | Overall Length<br>(Inc. Ramps) | Overall Length<br>(No Ramps) |                      | Width<br>Between Columns | Lifting<br>Height   |   | Max.Four<br>wheel Align |                | Width<br>Between<br>Runway |                      |       |
| 412  | 5.5T<br>(12,000 lbs.) | 63 Seconds      | 6012mm<br>(236 5/8")           | 5100mm<br>(200 3/4")         | 3208mm<br>(126 1/4") | 2852mm<br>(112 1/4")     | 1865mm<br>(73 1/2") | 1 | 1                       | 508mm<br>(20") | Max.1300mm<br>(51 1/4")    | 1070kg<br>(2,359lbs) | 4.0HP |