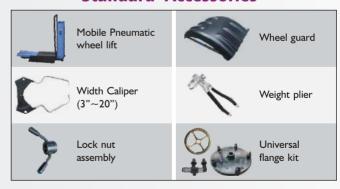

ximum wheel Width
Rim Diameter
Rim Width
Accuracy

200kg
50" (1270mm)
21" (533mm)
10" to 26" (254mm to 660mm)
1.5" to 20" (38mm to 508mm)
1 gm for Cars / 10 gms for Trucks

Position accuracy ±

Air supply requirement 6 – 8 bar

Motor Power 0.55kw

Balancing speed

Power supply : 230V AC  $\pm$  10%, Single phase, 50/60 Hz. 415V AC  $\pm$  10%, Three phase, 50/60 Hz.

200 RPM for Cars / 100 RPM for Trucks

Power: 900W (Video) / 750W (Digital)

#### **Rim Parameters**



User friendly input screen for entering Rim Parameters.

## **Options Menu**



Different user friendly options for calibration setting and other self test parameters.



# **Universal Flange Kit**



Universal flange kit is designed to eliminate wheel fixing errors and achieve better results

#### **Standard Accessories**



## **Optional Accessories**



# **Optional for Car kit**



<sup>\* 4</sup> Cones for DL 65 C & DL 65 C+