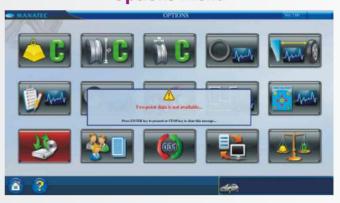

## **Options Menu**

Different user friendly options for calibration setting and other self test parameters.