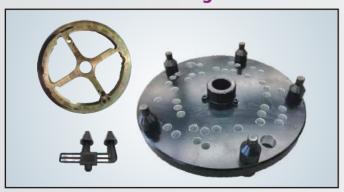

# **Universal Flange Kit**

Universal flange kit is designed to eliminate wheel fixing errors and achieve better results