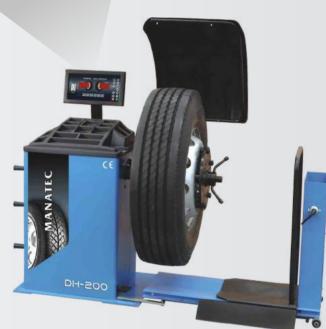

# Computerised Wheel Balancer

Model: VH-200 LX (10" to 26" Rim diameter)

Model: DH-200 (10" to 26" Rim diameter)

» Digital Display «

#### **Salient Features**

- Automatic start with Wheel guard closure
- Electrical & Mechanical brake system
- Static (Single plane) and Dynamic (Two plane) balancing
- Two modes of measurements Normal and Fine
- Five modes of Alloy wheel functions (only for Cars)
- Automatic distance input mechanism
- Manual measurement of Rim Diameter & Rim width
- Auto unbalance recalculation without Wheel
   Run on input parameters change
- Dimension setting in "inch" or "mm" & Unit conversion in "grams" / "ounces"
- Self diagnostic, On-line error display facility & Self calibration
- Pneumatic wheel lifter allows to lift the heavy truck wheel upto 200 kgs
- Monitor type console design with LED display for digital model & LED Monitor for Video model
- Software update through USB (for Videographic model)