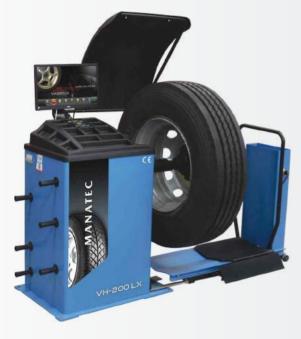

#### » Videographic Display «

#### **Salient Features**

- Automatic start with Wheel guard closure
- Electrical & Mechanical brake system
- Static (Single plane) and Dynamic (Two plane) balancing
- Two modes of measurements Normal and Fine
- Five modes of Alloy wheel functions (only for Cars)
- Automatic distance input mechanism
- Manual measurement of Rim Diameter & Rim width
- Auto unbalance recalculation without Wheel
   Run on input parameters change
- Dimension setting in "inch" or "mm" & Unit conversion in "grams" / "ounces"
- Self diagnostic, On-line error display facility & Self calibration
- Pneumatic wheel lifter allows to lift the heavy truck wheel upto 200 kgs
- Monitor type console design with LED display for digital model & LED Monitor for Video model
- Software update through USB (for Videographic model)