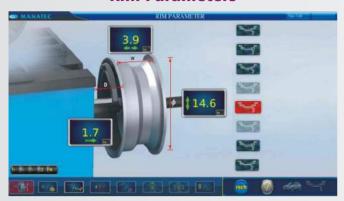

#### **Rim Parameters**

User friendly input screen for entering Rim Parameters.