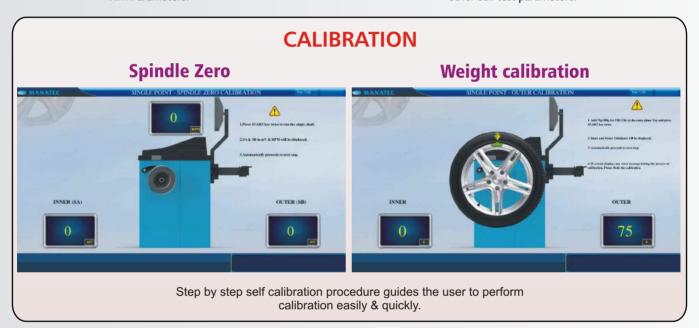

#### **Salient Features**

- Automatic start with Wheel guard closure
- Electrical & Mechanical brake system
- Static (Single plane) and Dynamic (Two plane) balancing
- Two modes of measurements Normal and Fine
- Five modes of Alloy wheel functions (only for Cars)
- Automatic distance input mechanism
- Manual measurement of Rim Diameter & Rim width
- Auto unbalance recalculation without Wheel
   Run on input parameters change
- Dimension setting in "inch" or "mm" & Unit conversion in "grams" / "ounces"
- Self diagnostic, On-line error display facility & Self calibration
- Pneumatic wheel lifter allows to lift the heavy truck wheel upto 200 kgs
- Monitor type console design with LED display for digital model & LED Monitor for Video model
- Software update through USB (for Videographic model)